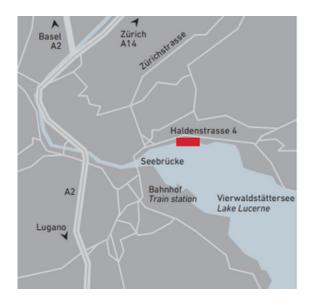

## ARRIVAL BY CAR

Take the exit "Luzern Zentrum" from the A2 freeway and drive in the direction of "Bahnhof/See". Continue in the direction of "Verkehrshaus/Küssnacht". As soon as you have crossed the pier, the GRAND HOTEL NATIONAL is located after approx. 150m on the right hand side.

The main entrance with a driveway of the GRAND HOTEL NATIONAL is located directly between the Grand Casino and the left end of the hotel. The sign in red "Hotel National" is for assistance.

#### ARRIVAL BY TRAIN

*Option 1*: Leave the station at the main entrance and take bus no. 6 or 8, stop B, direction "Verkehrhaus Würzenbach". Get off at the stop "Luzernerhof". It will take you about 2 minutes to walk to the main entrance of the hotel.

Option 2: Taxis are available at the station, which will take you to the GRAND HOTEL NATIONAL for approx. CHF 15.00.

Option 3: Walking from the station along Lake Lucerne to the GRAND HOTEL NATIONAL takes about 10 minutes.